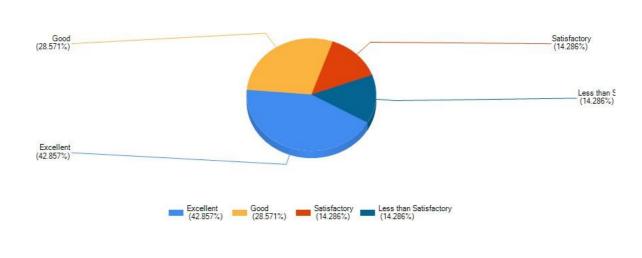

### How would you rate the communication skills of the teachers in class?

Principal
Silda Chandrasekhar College
Principal
Silda CS Collego
Silda, Jhargram