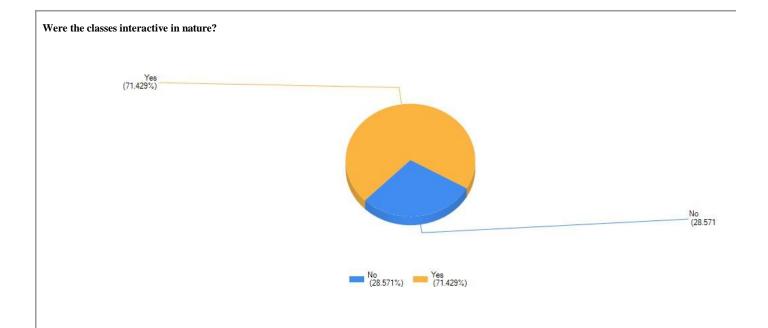

# SILDA CHANDRASEKHAR COLLEGE

**ESTD: 1971** 

**P.O.** - Silda **\*** Pin-721515 **\*** Dist :Jhargram (W.B.).

| Re   |   | Date: |
|------|---|-------|
| - 60 | / |       |

## **STUDENT SATISFACTION SURVEY - 2023-2024**







#### Was the academic calendar and teaching plan shared with



#### Classes were held regularly in the college







#### Implementation of prescribed syllabus is



#### Library facilities are



#### Was the use of ICT tools in class useful for your learning process



#### What percentage of teachers use ICT tools like LCD projector, Multimedia during which teaching?



#### Facilities foraccessing computers and peripherals are







### How would you rate the communication skills of the teachers in class?













Principal
Silda Chandrasekhar College
Principal
Silda CS Collego
Silda, Jhargram