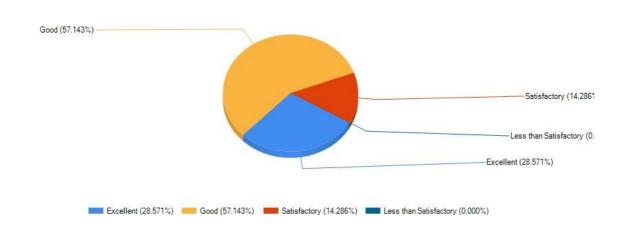

# SILDA CHANDRASEKHAR COLLEGE

**ESTD: 1971** 

**P.O.** - Silda **\*** Pin-721515 **\*** Dist :Jhargram (W.B.).

| Re   |   | Date: |
|------|---|-------|
| - 60 | / |       |

## **STUDENT SATISFACTION SURVEY - 2023-2024**







#### Was the academic calendar and teaching plan shared with



#### Classes were held regularly in the college







#### Implementation of prescribed syllabus is



#### Library facilities are



#### Was the use of ICT tools in class useful for your learning process



#### What percentage of teachers use ICT tools like LCD projector, Multimedia during which teaching?



#### Facilities foraccessing computers and peripherals are







### How would you rate the communication skills of the teachers in class?













Principal
Silda Chandrasekhar College
Principal
Silda CS Collego
Silda, Jhargram