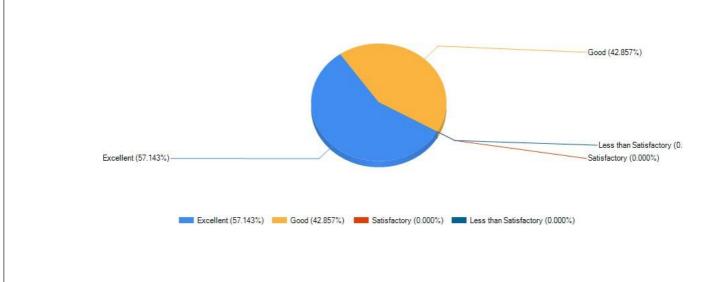

# SILDA CHANDRASEKHAR COLLEGE

**ESTD: 1971** 

**P.O.** - Silda **\*** Pin-721515 **\*** Dist :Jhargram (W.B.).

| Re   |   | Date: |
|------|---|-------|
| - 60 | / |       |

## **STUDENT SATISFACTION SURVEY - 2023-2024**







#### Was the academic calendar and teaching plan shared with



#### Classes were held regularly in the college







#### Implementation of prescribed syllabus is



#### Library facilities are



#### Was the use of ICT tools in class useful for your learning process



#### What percentage of teachers use ICT tools like LCD projector, Multimedia during which teaching?



#### Facilities foraccessing computers and peripherals are







### How would you rate the communication skills of the teachers in class?













Principal
Silda Chandrasekhar College
Principal
Silda CS Collego
Silda, Jhargram