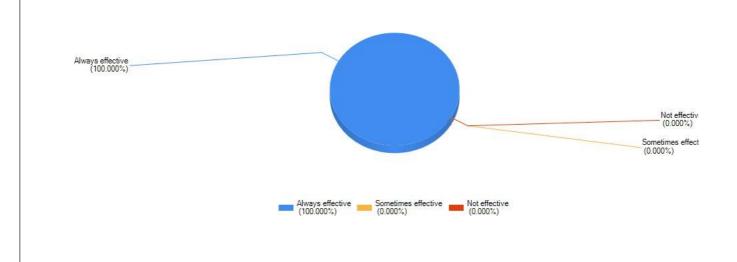

# SILDA CHANDRASEKHAR COLLEGE

**ESTD: 1971** 

**P.O.** - Silda **\*** Pin-721515 **\*** Dist :Jhargram (W.B.).

| Re   |   | Date: |
|------|---|-------|
| - 60 | / |       |

## **STUDENT SATISFACTION SURVEY - 2023-2024**







#### Was the academic calendar and teaching plan shared with



#### Classes were held regularly in the college







#### Implementation of prescribed syllabus is



#### Library facilities are



#### Was the use of ICT tools in class useful for your learning process



#### What percentage of teachers use ICT tools like LCD projector, Multimedia during which teaching?



#### Facilities foraccessing computers and peripherals are







### How would you rate the communication skills of the teachers in class?













Principal
Silda Chandrasekhar College
Principal
Silda CS Collego
Silda, Jhargram