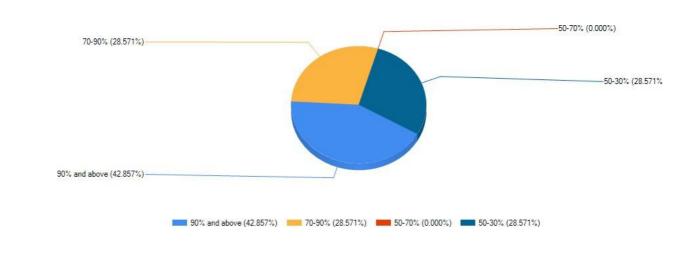

#### What percentage of teachers use ICT tools like LCD projector, Multimedia during which teaching?