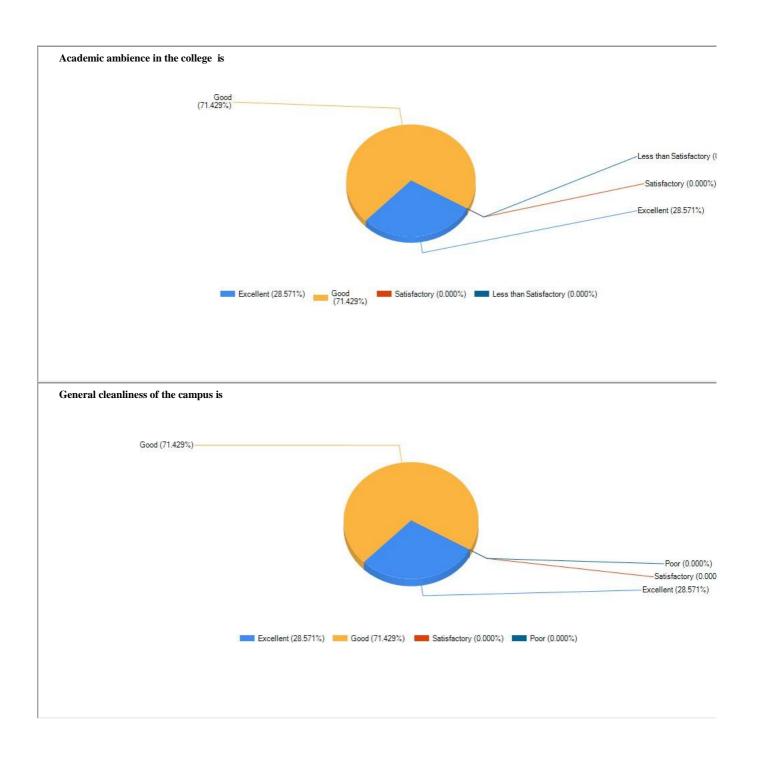

# SILDA CHANDRASEKHAR COLLEGE

**ESTD: 1971** 

**P.O.** - Silda **\*** Pin-721515 **\*** Dist :Jhargram (W.B.).

| Re   |   | Date: |
|------|---|-------|
| - 60 | / |       |

## **STUDENT SATISFACTION SURVEY - 2023-2024**







#### Was the academic calendar and teaching plan shared with



#### Classes were held regularly in the college







#### Implementation of prescribed syllabus is



#### Library facilities are



#### Was the use of ICT tools in class useful for your learning process



#### What percentage of teachers use ICT tools like LCD projector, Multimedia during which teaching?



#### Facilities foraccessing computers and peripherals are







### How would you rate the communication skills of the teachers in class?













Principal
Silda Chandrasekhar College
Principal
Silda CS Collego
Silda, Jhargram